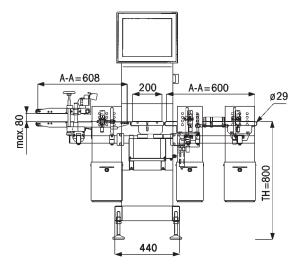

Schematic - typical dimensions in mm (may vary depending on conveyor size)

|             | Technical details                             | XS2 Pharma                                          |
|-------------|-----------------------------------------------|-----------------------------------------------------|
| on<br>viour | Weighing range*                               | in the range 0 to 600 g, specific to article weight |
|             | Accuracy **                                   | from ± 0.02 g                                       |
|             | Throughput (weighings/minute) **              | max. 500                                            |
|             | Roller centres, weighing conveyor (A-A)       | 200, 250 mm                                         |
|             | Belt width, weighing conveyor (B-B)           | 100, 120, 150, 200 mm                               |
|             | Roller centres, infeed/outfeed conveyor (A-A) | 250, 400, 600 mm                                    |
|             | Belt width, infeed/outfeed conveyor (B-B)     | 100, 120, 150, 200 mm                               |
|             | Standard sorting/rejecting device             | air jet                                             |