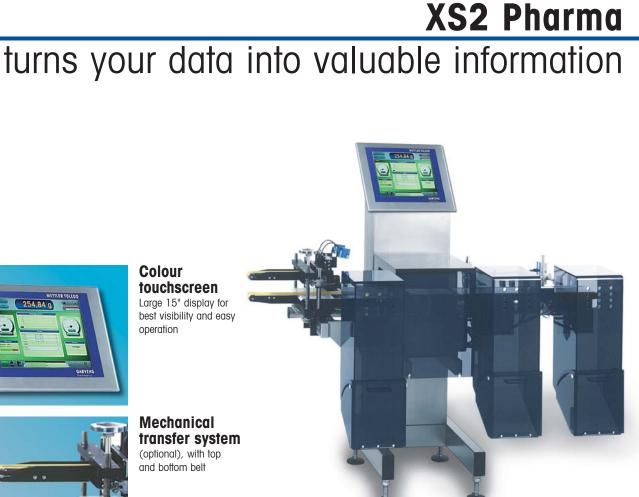

GARVENS Checkweighing



**Open flap** detection (optional)



Catch bin for rejects (optional); standard version: clear acrylic

# Dynamic weighing that meets everybody's approval:

Easy to use touchscreen with modern navigation approach and "user profiles" - for clear operator guidance. On screen operator prompts. Digital load cell which gives improved accuracy and throughput design. Height and handing are selectable on site.

Continuously variable belt conveyor speed with constant maximum torque. The weighing terminal can be tilted for optimum visibility.

The modular architecture allows for customised solutions from proven software and hardware modules.



Colour touchscreen Large 15" display for best visibility and easy operation

## Technical data **XS2 Pharma** – proven quality

N