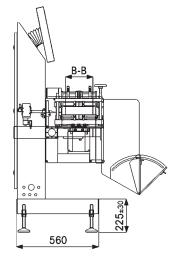

ero
- various user-selectable program languages
- suitable for integration in almost any production line
- access protection by password
- height adjustment facility
- reversible direction of transport
- modular concept, ease of servicing
- electrical ratings: 115/230 V (AC), 50/60 Hz, single-phase, ≥500 VA

#### Weighing terminal

- touchscreen colour display, TFT 15", resolution 1024 x 768 pixel (XVGA)
- 200 article memory locations
- operator-friendly: TachoControl, operator prompts (menus)
- indication of all current important weighing and production data as well as configuration screens
- \* depending on the design and dimensions of the weighing belt used
- \*\* within the approved tolerances, depending on the weight, dimensions and transport behaviour of the product being weighed





Schematic - typical dimensions in mm (may vary depending on conveyor size)

### Options and accessories

various interfaces

• PrintStick or printer

• metal detection input

devices

automatic feedback to filling controllers
various monitoring facilities (e. g. detection of product backup)

(e.g. for weight data transmission)

· various outfeed conveyors and rejecting

various infeed conveyors and infeed units

- transversal adjustment facilityaskew packages detection
- rejection countercheck
- ("good" philosophy)
- backup monitoring facility (various)
- "clear conveyors" function (various)
- successive errors detection
- electronic pressure monitoring
- validation package
- further special options and accessories

|             | Technical details                             | XS2 Phar